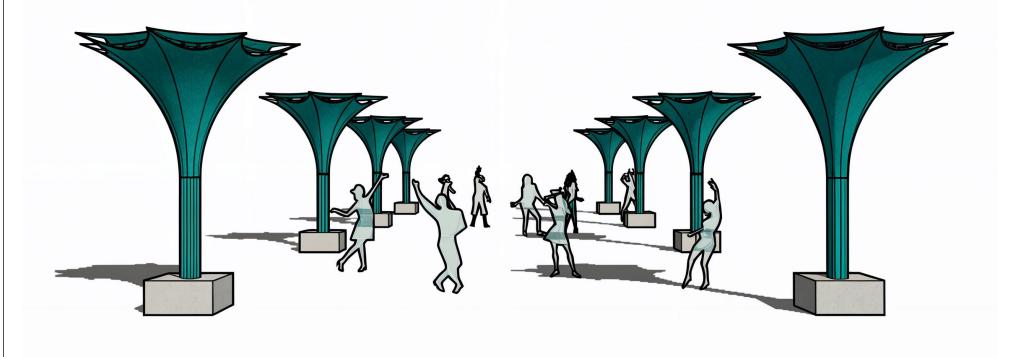

#### BLOSSOM CORRIDOR

Combine multiple Blossom Towers to create corridors, entrances, or meeting points for festivals, adding versatility and charm to any outdoor event. Explore the endless possibilities and elevate your event experience with our Blossom Towers.