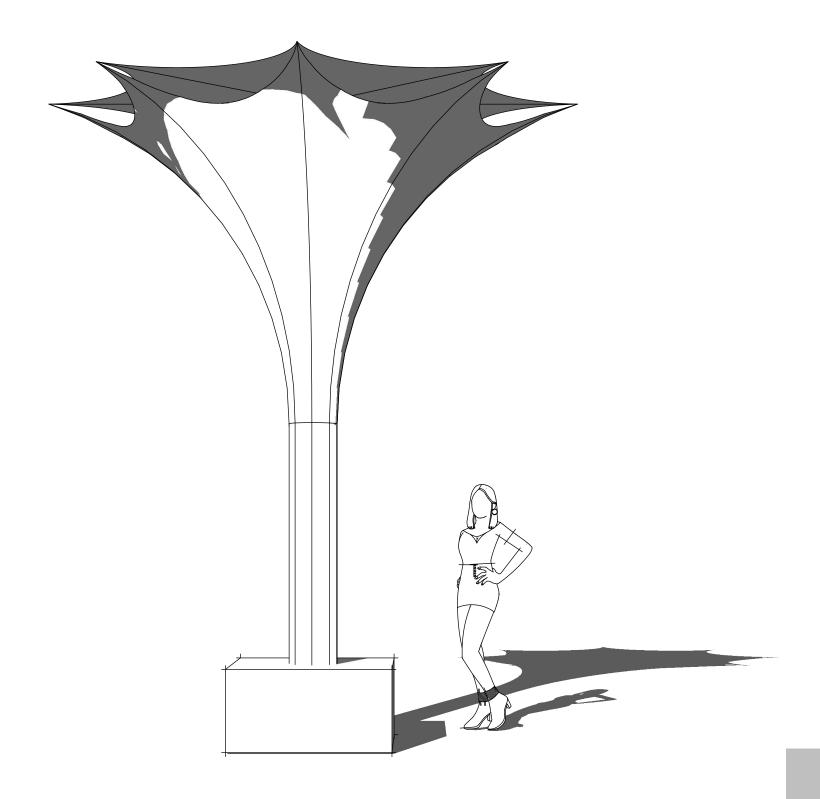

### **BLOSSOM TOWER**

Introducing our latest innovation: the Blossom Tower! This compact yet stunning structure boasts a baseplate with truss reaching up to 4m high, offering a simplified assembly process without compromising on elegance. Perfect for festival ground spaces and events, the Blossom Tower adds a touch of floral beauty and ambiance effortlessly. Discover the ease of building and the charm it brings to any occasion.

MEASUREMENTS: DIAMETER: 2m HEIGHT: 4m