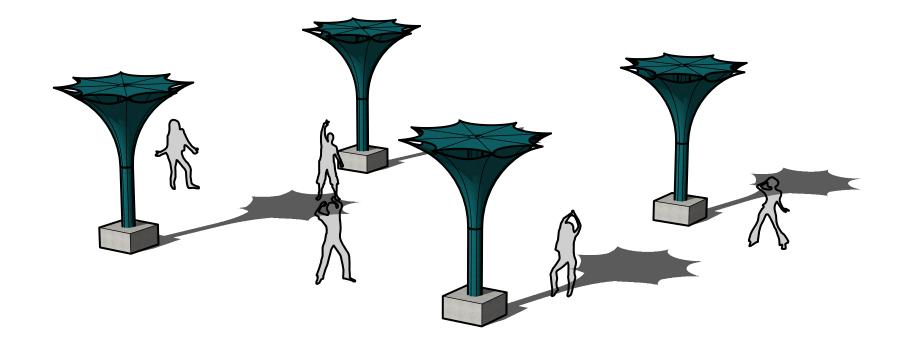

#### BLOSSOM CORRIDOR

Combine multiple Blossom Towers to create corridors, entrances, or meeting points for festivals, adding versatility and charm to any outdoor event. Explore the endless possibilities and elevate your event experience with our Blossom Towers.

### BLOSSOM - ANY IDEA YOU WOULD LIKE TO REALIZE?

Have a specific idea in mind that you'd like to bring to life? Whether it's a custom design, a unique arrangement, or a special theme, our team is here to turn your vision into reality. Send us an inquiry today to discuss your specific idea and let us help you create something truly extraordinary with our Blossom Tower. Elevate your event experience and make your ideas bloom with us!