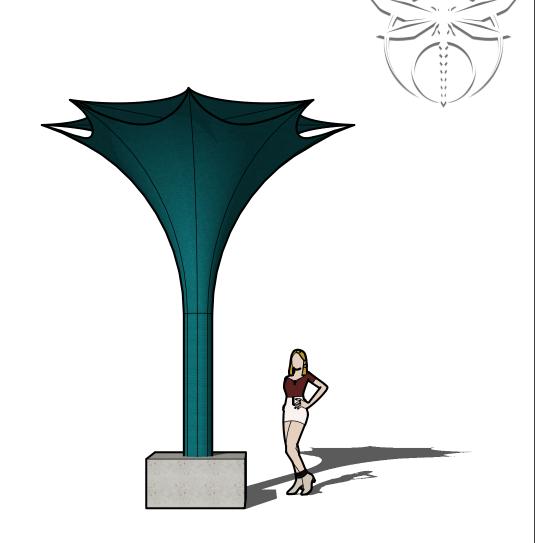

### **BLOSSOM TOWER**

Introducing our latest innovation: the Blossom Tower! This compact yet stunning structure boasts a baseplate with truss reaching up to 4m high, offering a simplified assembly process without compromising on elegance. Perfect for festival ground spaces and events, the Blossom Tower adds a touch of floral beauty and ambiance effortlessly. Discover the ease of building and the charm it brings to any occasion.

MEASUREMENTS: DIAMETER: 2m HEIGHT: 4m