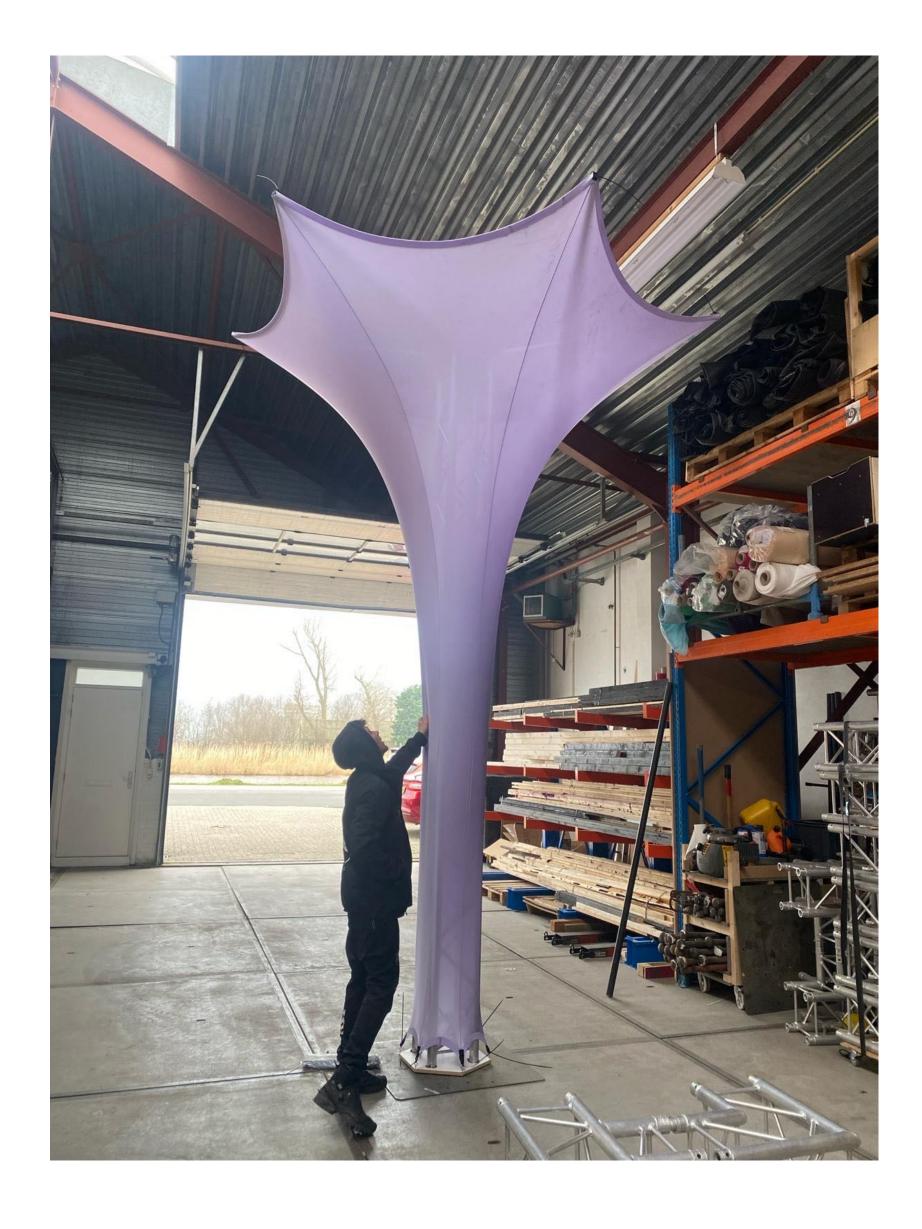

### **BLOSSOM TOWER**

Introducing our latest innovation: the Blossom Tower! This compact yet stunning structure boasts a baseplate with truss reaching up to 4m high, offering a simplified assembly process without compromising on elegance. Perfect for festival ground spaces and events, the Blossom Tower adds a touch of floral beauty and ambiance effortlessly. Discover the ease of building and the charm it brings to any occasion.

MEASUREMENTS: DIAMETER: 2m HEIGHT: 4m