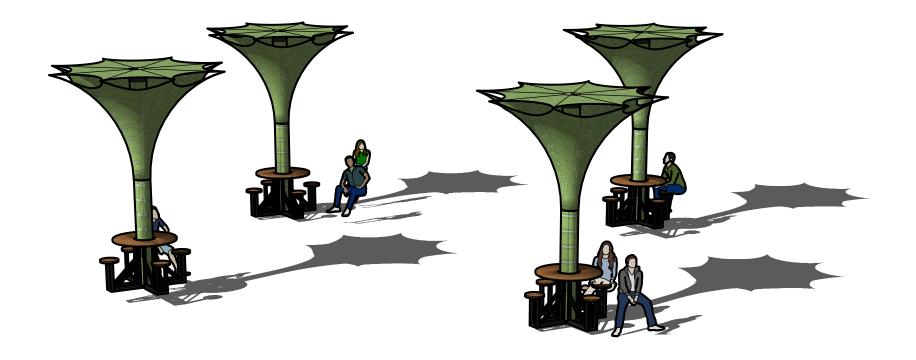

#### BLOSSOM CORRIDOR

Combine multiple Blossom Towers to create corridors, entrances, or meeting points for festivals, adding versatility and charm to any outdoor event. Explore the endless possibilities and elevate your event experience with our Blossom Towers.